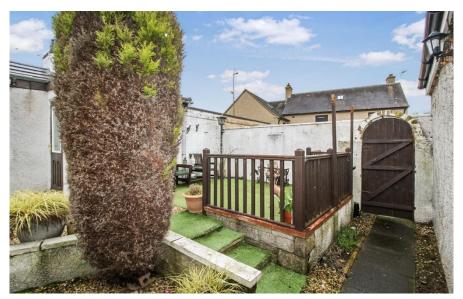

## **Rear Garden**

The rear garden is fully enclosed with a patio area laid with artificial grass for easy maintenance. There is also an outbuilding with power and plumbing for an automatic washing machine.