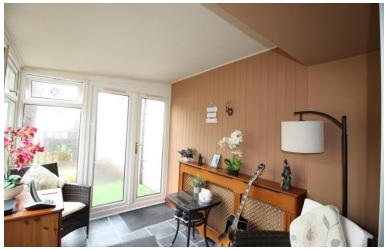

## **Conservatory** 9' 4" x 6' 8" (2.84m x 2.03m)

Conservatory with double glazed glass panels. Grey tile effect laminate flooring and one large single radiator. French doors give access out to the rear gardens.