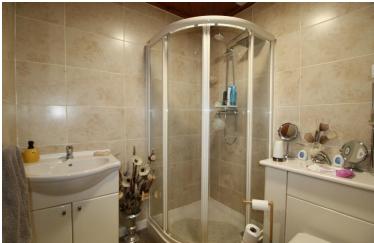

## **Shower Room** 9' 0" x 6' 0" (2.74m x 1.83m)

Shower room tiled with some wood panelling comprising of a white w.c., sink and corner shower cubicle with wall mounted shower off the gas mains. Carpet flooring, two circular dome light fitments and one single radiator. Large airing cupboard housing the gas combination boiler.