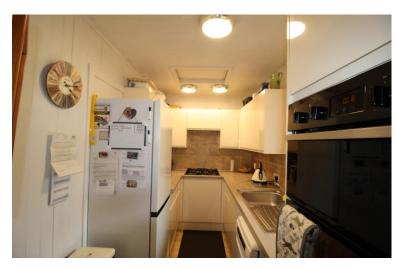

#### **Kitchen** 10' 7" x 6' 1" (3.22m x 1.85m)

Modern kitchen fully fitted with light grey coloured glossy wall and base units. Contrasting worktops incorporating a stainless steel sink with drainer and mixer tap. Integrated black gas hob. Built-in double oven. Space for a free standing upright fridge/freezer and space for a small dishwasher. Grey wood effect laminate flooring, three circular dome light fitments and one single radiator. Small double glazed window looking out to the rear garden.