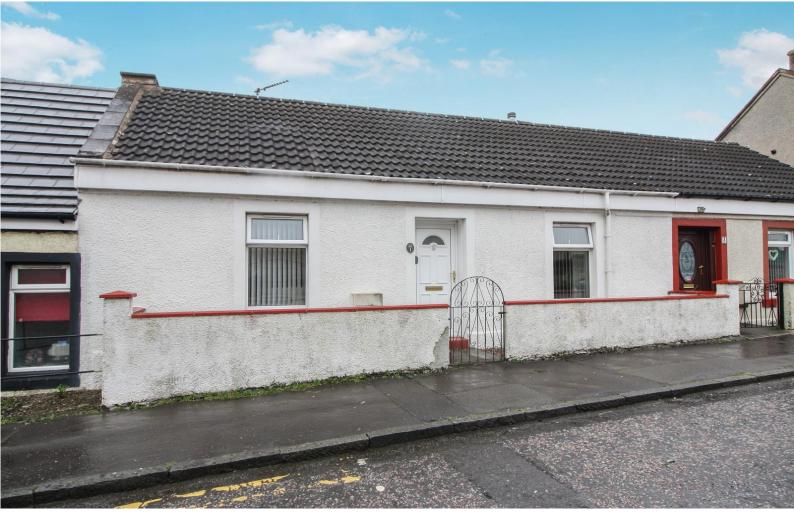

## 1 Castle Street Clackmannan, FK10 4EJ

# OFFERS OVER £119,950

Well maintained mid terraced cottage bungalow situated within the popular village of Clackmannan.

The property comprises spacious lounge, modern fitted kitchen, conservatory, double bedroom and shower room. The property is heated by a gas central heating system and is fully double glazed throughout. Further benefiting the property is a fully enclosed private rear garden with an outbuilding with power and plumbing. On street parking available to the front of the property.

## Parking

On street parking available to the front of the property.