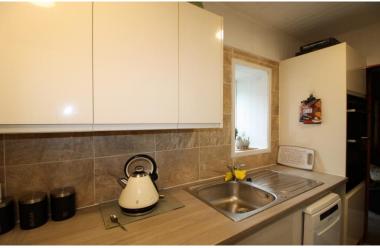

#### **Kitchen** 10' 7" x 6' 1" (3.22m x 1.85m)

Modern kitchen fully fitted with light grey coloured glossy wall and base units. Contrasting worktops incorporating a stainless steel sink with drainer and mixer tap. Integrated black gas hob. Built-in double oven. Space for a free standing upright fridge/freezer and space for a small dishwasher. Grey wood effect laminate flooring, three circular dome light fitments and one single radiator. Small double glazed window looking out to the rear garden.