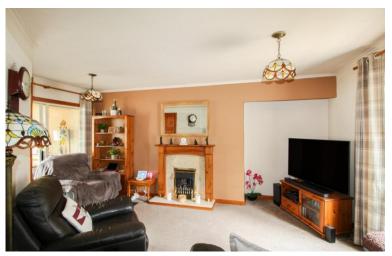

Lounge 16' 9" x 16' 5" (5.10m x 5.00m) at widest points Spacious lounge with carpeted flooring, two feature light fitments and large double radiator. Fireplace with gas fire. Double glazed window to the front of the property. Double glazed patio doors give access to the conservatory. Access to kitchen, conservatory and bedroom.