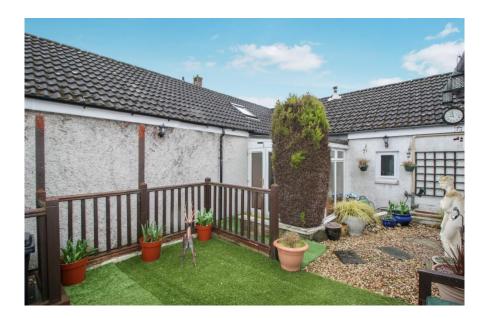

## **Rear Garden**

The rear garden is fully enclosed with a patio area laid with artificial grass for easy maintenance. There is also an outbuilding with power and plumbing for an automatic washing machine.