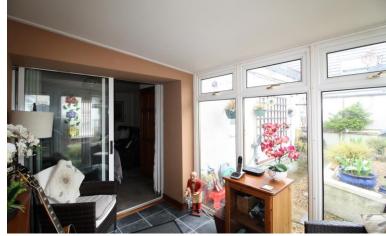

## **Conservatory** 9' 4" x 6' 8" (2.84m x 2.03m)

Conservatory with double glazed glass panels. Grey tile effect laminate flooring and one large single radiator. French doors give access out to the rear gardens.