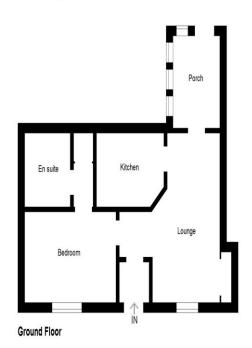

#### Approximate Gross Internal Area = 50.0 sq m / 538 sq ft

Illustration For Identification Purposes Only. Not To Scale (ID:1063318 / Ref:87544)