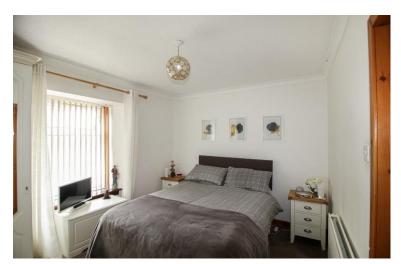

## Bedroom 11' 9" x 9' 4" (3.58m x 2.84m)

Double bedroom with carpeted flooring, standard light fitment and large single radiator. Fitted bedroom units/wardrobes. Double glazed window to the front of the property. Access through to shower room.