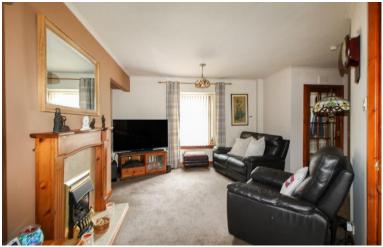

Lounge 16' 9" x 16' 5" (5.10m x 5.00m) at widest points Spacious lounge with carpeted flooring, two feature light fitments and large double radiator. Fireplace with gas fire. Double glazed window to the front of the property. Double glazed patio doors give access to the conservatory. Access to kitchen, conservatory and bedroom.