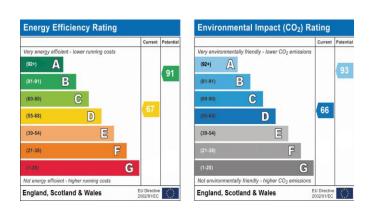

## Heating and Glazing

The property is heated by a gas central heating system( new boiler installed March 2024) and is fully double glazed throughout.